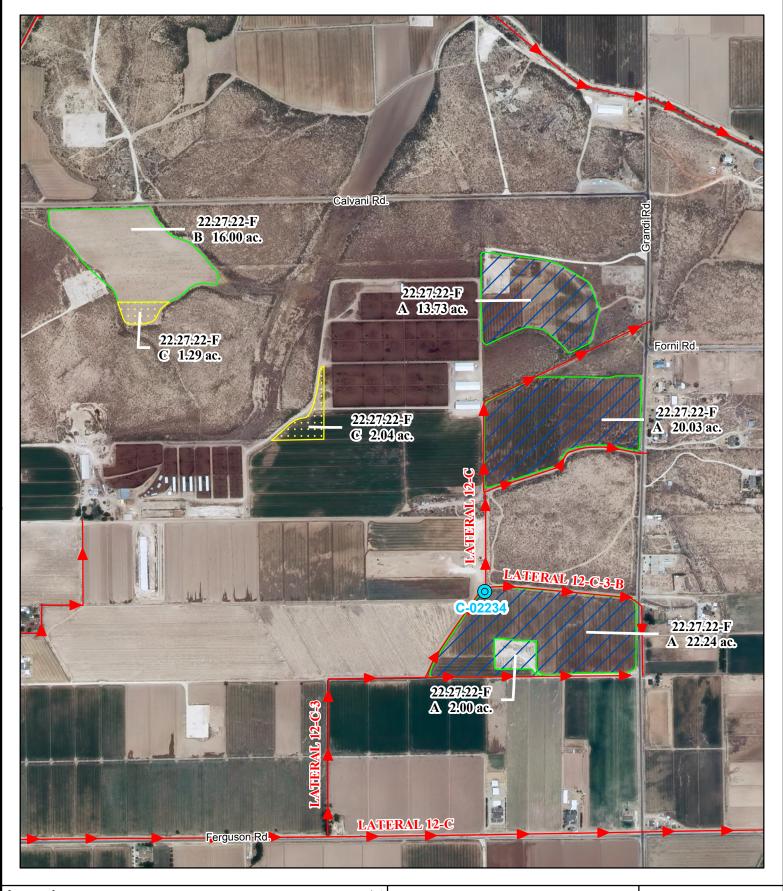

Section 22, Township 22S, Range 27E, N.M.P.M.

Pt. NE<sup>1</sup>/<sub>4</sub> 33.76 acres
Pt. SE<sup>1</sup>/<sub>4</sub> 24.24 acres

Total: 58.00 acres (Supplemental)

As shown on the attached revised Hydrographic Survey Map for Subfile No. 22.27.22-F, and the CID Section Hydrographic Survey Map Sheet No. 31 (1999-2011), included in Part F of this Appendix, representing the Court record as of the date of the filing of this Decree.

## f. Location and Amount of Irrigated Acreage:

Section 22, Township 22S, Range 27E, N.M.P.M.

Pt. NW<sup>1</sup>/<sub>4</sub> 16.00 acres

Total: 16.00 acres

As shown on the attached revised Hydrographic Survey Map for Subfile No. 22.27.22-F, and the CID Section Hydrographic Survey Map Sheet No. 31 (1999-2011), included in Part F of this Appendix, representing the Court record as of the date of the filing of this Decree.

## f. Location and Amount of No Right Acreage:

Section 22, Township 22S, Range 27E, N.M.P.M.

 Pt. NW1/4
 1.29 acres

 Pt. NE1/4
 2.04 acres

Total: 3.33 acres (No Right)

As shown on the attached revised Hydrographic Survey Map for Subfile No. 22.27.22-F, and the CID Section Hydrographic Survey Map Sheet No. 31 (1999-2011), included in Part F of this Appendix, representing the Court record as of the date of the filing of this Decree.

#### Tract Boundaries

Surface Water Only

Supplemental Groundwater

Reservoir / Pond

No Right

# 2009 Digital Orthophotography

Grid Interval = 1000

Scale 1 " = 800 '

1:9,600

150 75 0 150 300 450 600 750 900 1,050 Feet

# Pecos River Stream System Carlsbad Irrigation District

Hydrographic Survey
Township 22

D.D

Enea Grandi Farms Subfile 22.27.22-F 9/22/2011

PAE